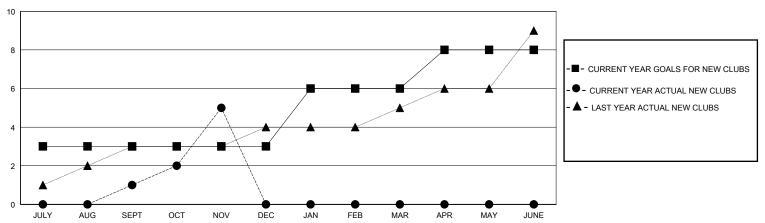

| 1         | 1             | JULY/AUG/SEPT         | 90                    | 182                     | 34                                                 |
| OCT/NOV/DEC           | 0             | 4         | 0             | OCT/NOV/DEC           | 0                     | 136                     | 34                                                 |
| JAN/FEB/MAR           | 3             | 0         | 0             | JAN/FEB/MAR           | 80                    | 0                       | 0                                                  |
| APR/MAY/JUNE          | 2             | 0         | 0             | APR/MAY/JUNE          | 80                    | 0                       | 0                                                  |

## GOALS AND ACTUAL NEW CLUBS CUMULATIVE



## GOALS AND ACTUAL MEMBERS CUMULATIVE



| <br>MEMBER | GROWTH | NET | GOAL |
|------------|--------|-----|------|
|            |        |     |      |

- ● - MEMBER GROWTH ACTUAL

- ▲ - LAST YEAR MEMBERSHIP ACTUAL

Results as of: 11/30/2024

| DROPPED CLUBS: 1 |    |
|------------------|----|
| DROPPED MEMBERS  |    |
| DECEASED         | 2  |
| CLUB CANCELLED   | 0  |
| OTHER            | 66 |
| TOTAL            | 68 |

| NEW MEMBERS               | GENDER DI<br>MALE<br>FEMALE | 1,946 (75.14%)<br>644 (24.86%) |   |
|---------------------------|-----------------------------|--------------------------------|---|
| CLICK HERE FOR CUMULATIVE | TOTAL FAMILY UNIT MEMBERS   |                                | 0 |
| MEMBERSHIP DATA           | FAMILY MEMBER               | RS PAYING HAI F