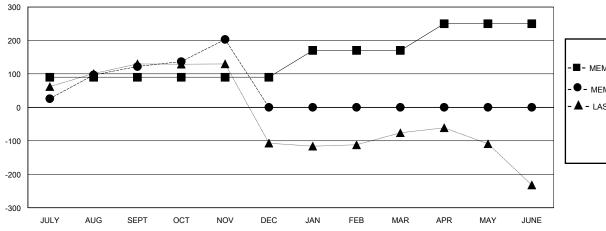

## GOALS AND ACTUAL MEMBERS CUMULATIVE

| <br>MEMBER | GROWTH | NET | GOAL |
|------------|--------|-----|------|
|            |        |     |      |

- ● - MEMBER GROWTH ACTUAL

- ▲ - LAST YEAR MEMBERSHIP ACTUAL